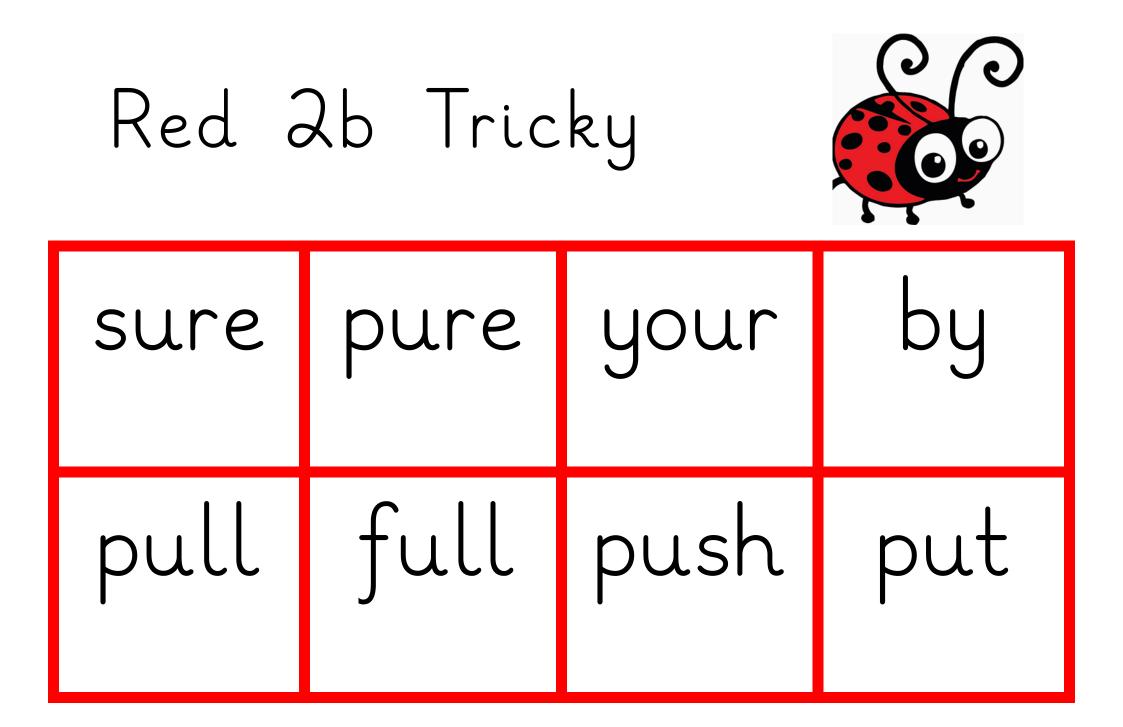

| р<br>С | SO    | out   |
|--------|-------|-------|
| like   | there | what  |
| little | some  | house |
| have   | come  | here  |

| Blue | Tricky V | Vords |     |
|------|----------|-------|-----|
| said | children | says  | one |
| when | today    | love  | ask |
| want | school   | were  | our |

| one      | ask   | our    | one      | ask   | our    |
|----------|-------|--------|----------|-------|--------|
| says     | love  | Were   | says     | love  | Were   |
| children | today | school | children | today | school |
| said     | when  | want   | said     | when  | want   |