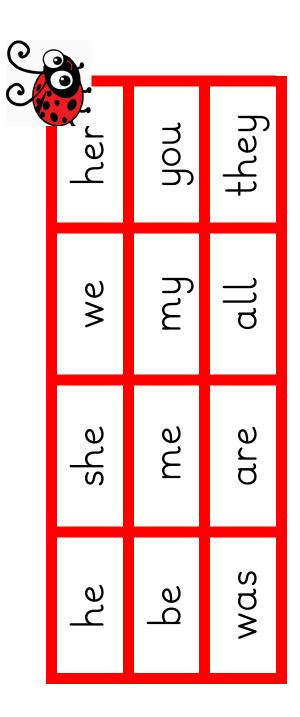

## Yellow Tricky

| have | little | like  | do  |
|------|--------|-------|-----|
| come | some   | there | SO  |
| here | house  | what  | out |

| o<br>o | SO    | out   |
|--------|-------|-------|
| like   | there | what  |
| little | some  | house |
| have   | come  | here  |

| р<br>С | SO    | out   |
|--------|-------|-------|
| like   | there | what  |
| little | some  | house |
| have   | come  | here  |

| Blue | Tricky V | Vords |     |
|------|----------|-------|-----|
| said | children | says  | one |
| when | today    | love  | ask |
| want | school   | were  | our |