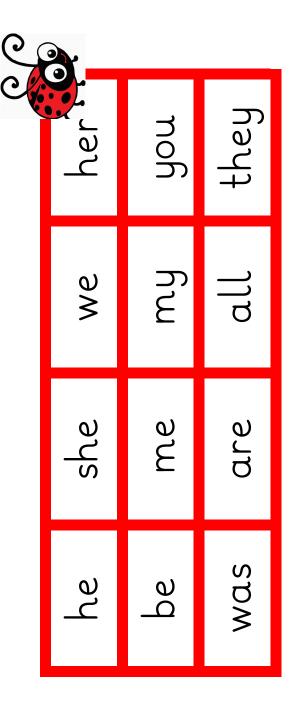

## Yellow Tricky

| have | little | like  | do  |
|------|--------|-------|-----|
| come | some   | there | SO  |
| here | house  | what  | out |

| o<br>o | SO    | out   |
|--------|-------|-------|
| like   | there | what  |
| little | some  | house |
| have   | come  | here  |

| р<br>С | SO    | out   |
|--------|-------|-------|
| like   | there | what  |
| little | some  | house |
| have   | come  | here  |

| Blue | Tricky V | Vords |     |
|------|----------|-------|-----|
| said | children | says  | one |
| when | today    | love  | ask |
| want | school   | were  | our |