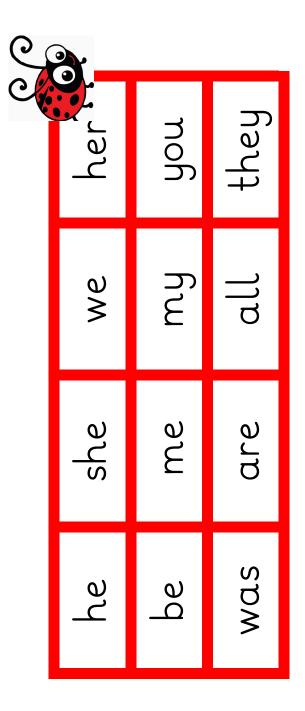

## Yellow Tricky

| have | little | like  | do  |
|------|--------|-------|-----|
| come | some   | there | SO  |
| here | house  | what  | out |

| o<br>o | SO    | out   |
|--------|-------|-------|
| like   | there | what  |
| little | some  | house |
| have   | come  | here  |

| р<br>С | SO    | out   |
|--------|-------|-------|
| like   | there | what  |
| little | some  | house |
| have   | come  | here  |

| Blue | Tricky V | Vords |     |
|------|----------|-------|-----|
| said | children | says  | one |
| when | today    | love  | ask |
| want | school   | were  | our |