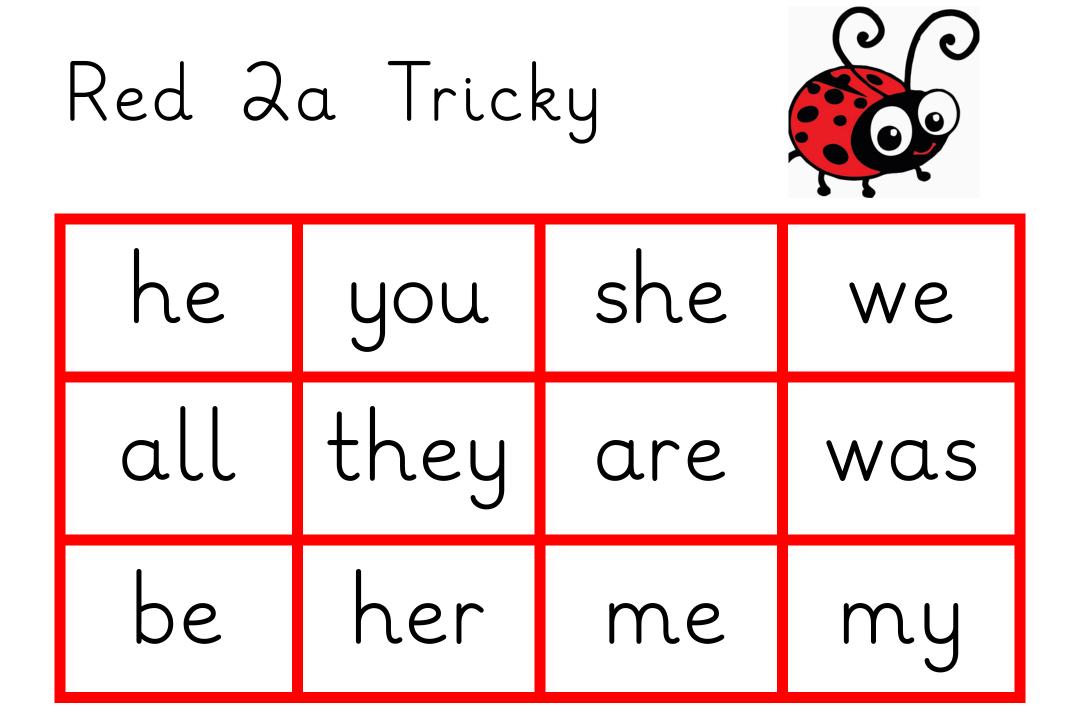

| р<br>С | SO    | out   |
|--------|-------|-------|
| like   | there | what  |
| little | some  | house |
| have   | come  | here  |

| Blue | Tricky V | Vords |     |
|------|----------|-------|-----|
| said | children | says  | one |
| when | today    | love  | ask |
| want | school   | were  | our |

| one      | ask   | our    | one      | ask   | our    |
|----------|-------|--------|----------|-------|--------|
| says     | love  | Were   | says     | love  | Were   |
| children | today | school | children | today | school |
| said     | when  | want   | said     | when  | want   |