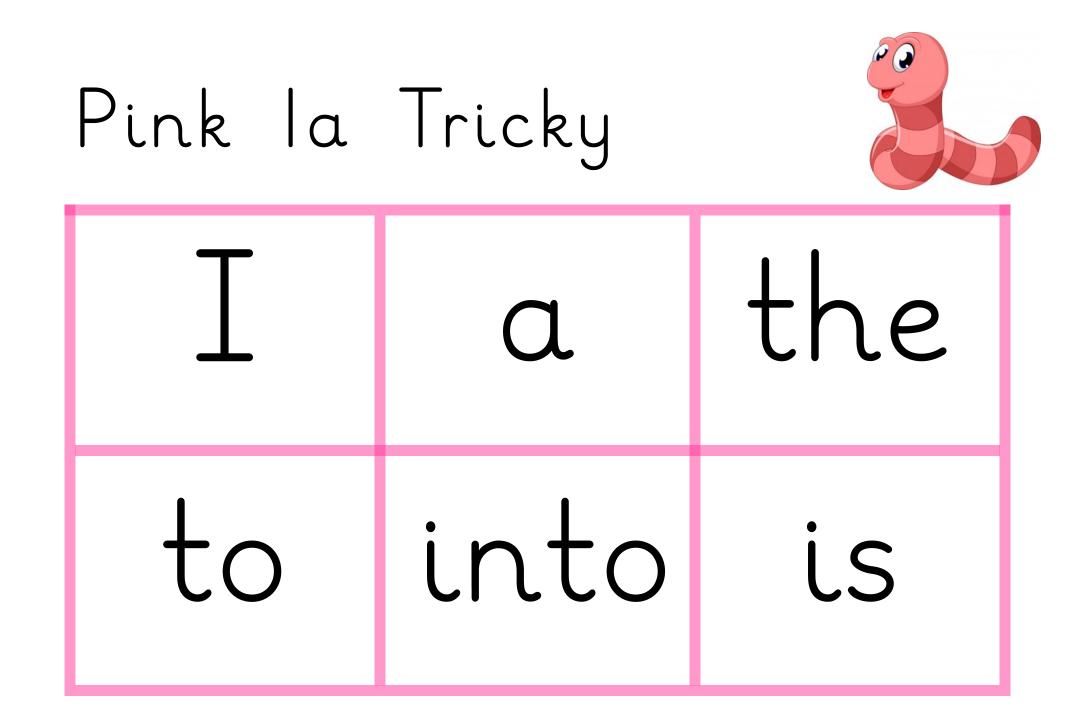

ONLY SEND THESE HOME ONCE THE CHILD STARTS THIS LEVEL BOOK. These are for free access. Send home two copies with levelled book. One for flash cards and one for tricky word mat.

| 0, | the | S    | has | ро     | 0 | the | S    | has | ло  |
|----|-----|------|-----|--------|---|-----|------|-----|-----|
|    | ರ   | into | дS  | his    |   | ರ   | into | дs  | his |
|    | H   | to   | Q   | б<br>О |   | н   | to   | Q   | б   |