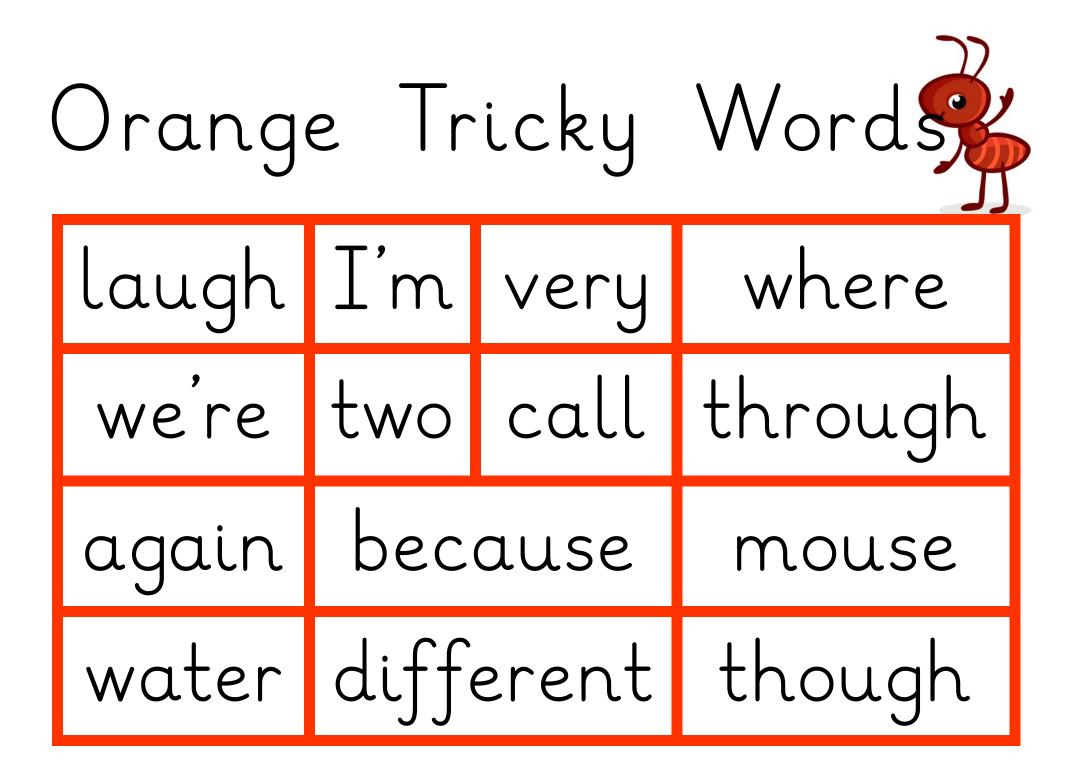

| their | Mr  | Mrs | once   |
|-------|-----|-----|--------|
| also  | oh  | old | these  |
| could | sho | uld | would  |
| don't | peo | ple | friend |

| where   | through | mouse   | though    | To to | where   | through | mouse   | though    |
|---------|---------|---------|-----------|-------|---------|---------|---------|-----------|
| very    | call    | because | different |       | very    | call    | because | different |
| Τ,<br>M | two     | beco    | diff€     |       | Τ,<br>M | two     | beco    | diff€     |
| laugh   | we re   | again   | water     |       | laugh   | were    | again   | water     |