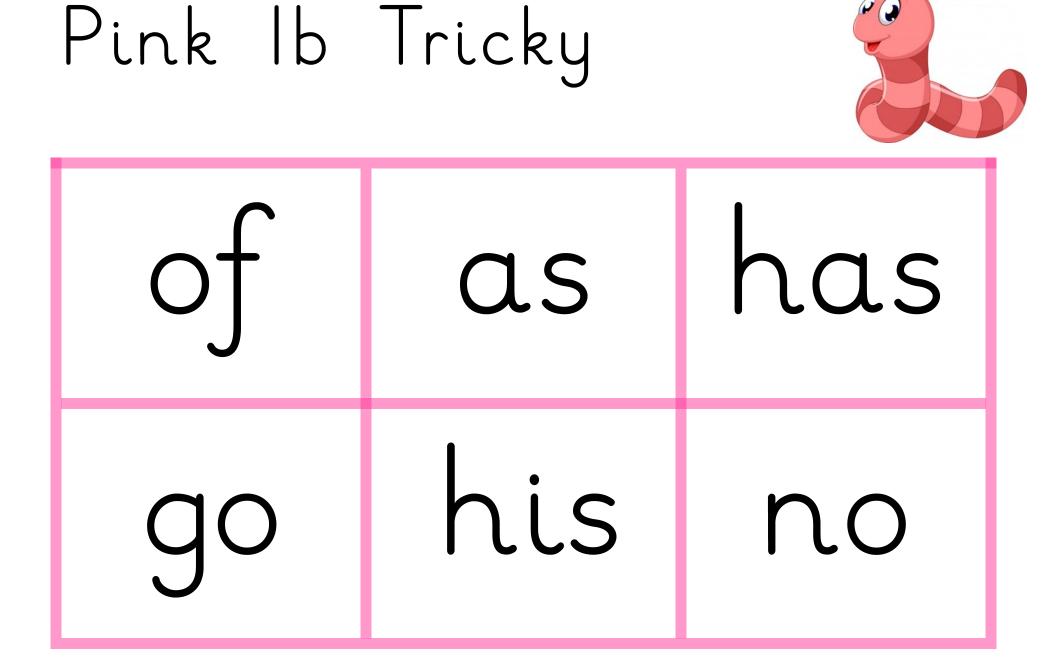

ONLY SEND THESE HOME ONCE THE CHILD STARTS THIS LEVEL BOOK. These are for free access. Send home two copies with levelled book. One for flash cards and one for tricky word mat.

| 0, | the | S    | has | ро     | 0 | the | S    | has | ло  |
|----|-----|------|-----|--------|---|-----|------|-----|-----|
|    | ರ   | into | дS  | his    |   | ರ   | into | дs  | his |
|    | H   | to   | Q   | б<br>О |   | н   | to   | Q   | б   |