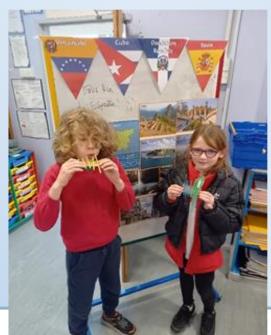

## Sharing Children's Learning

This week we celebrated Spanish Day, during which we learnt about Spanish speaking countries and took part in activities such as; making flags, making a pinata, making pan pipes, copying the style of Spanish artists and learning new games. Here are some pictures from our day: