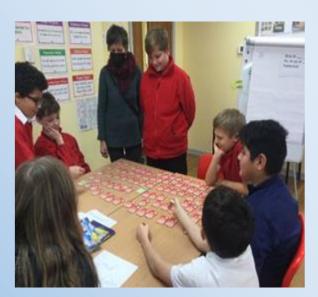

## Sharing Children's Learning

This week we celebrated Spanish Day, during which we learnt about Spanish speaking countries and took part in activities such as; making flags, making a pinata, making pan pipes, copying the style of Spanish artists and learning new games. Here are some pictures from our day: