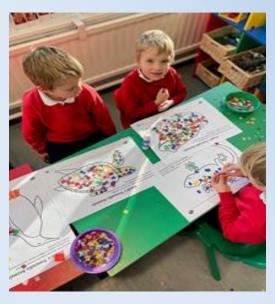

## Sharing Children's Learning

This week we celebrated Spanish Day, during which we learnt about Spanish speaking countries and took part in activities such as; making flags, making a pinata, making pan pipes, copying the style of Spanish artists and learning new games. Here are some pictures from our day: