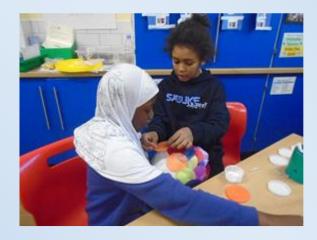

## Sharing Children's Learning

This week we celebrated Spanish Day, during which we learnt about Spanish speaking countries and took part in activities such as; making flags, making a pinata, making pan pipes, copying the style of Spanish artists and learning new games. Here are some pictures from our day: