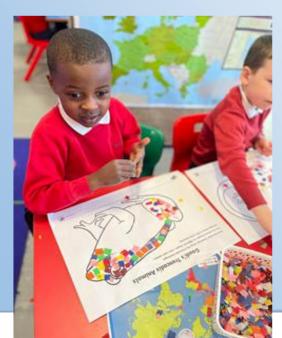

## Sharing Children's Learning

This week we celebrated Spanish Day, during which we learnt about Spanish speaking countries and took part in activities such as; making flags, making a pinata, making pan pipes, copying the style of Spanish artists and learning new games. Here are some pictures from our day: