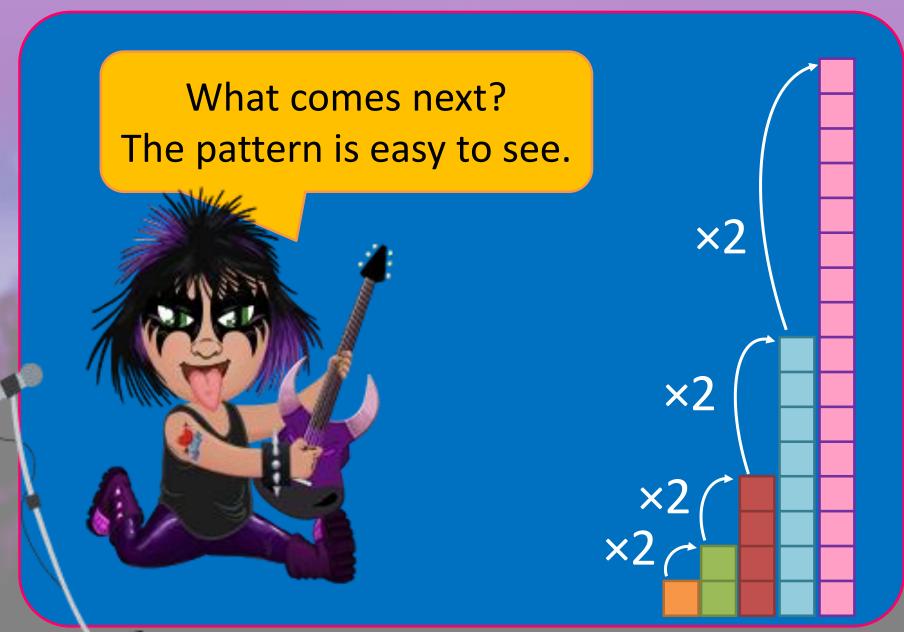

# App

Knowing your times tables off by heart is like being able to play a guitar behind your head – it makes you a rock star... a Times Table Rock Star!