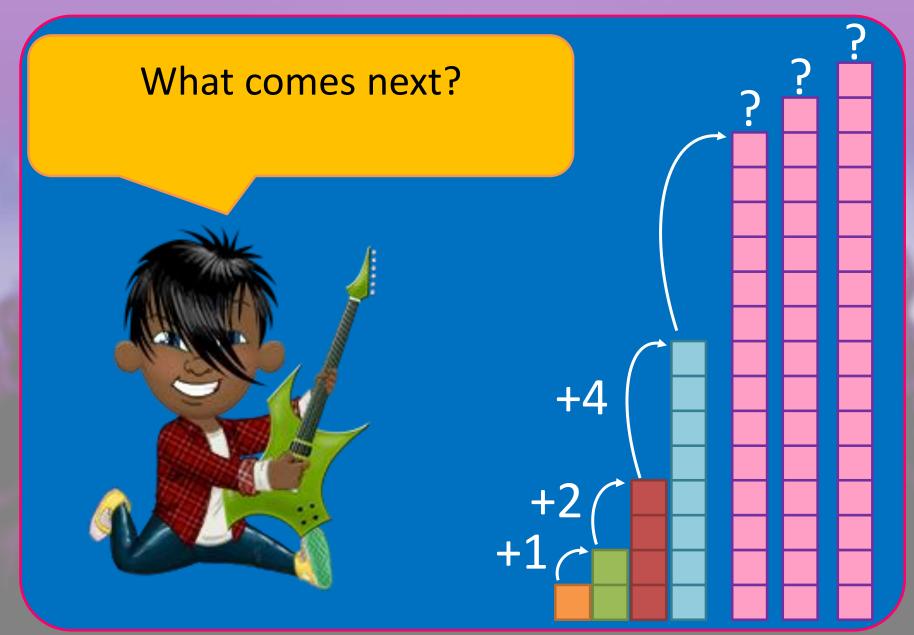

# Introducing...









https://www.youtube.com/watch?v=p72cgbzdJBE

#### Launch Video







# Why is it important to know your times tables off by heart?





#### If maths was a house...

All the even more super fun stuff

Graphs, shapes & algebra

Fractions & %

- × and ÷
- + and -

Counting







The times tables are the basics of maths. If you know the basics, you'll find the rest much much easier.

































OK, times tables are important but I find them hard to remember.

And not much fun to lear s

So what's the plan?













## **Three Modes**









Paper

Website

App

















### Website











# App































Knowing your times tables off by heart is like being able to play a guitar behind your head – it makes you a rock star... a Times Table Rock Star!