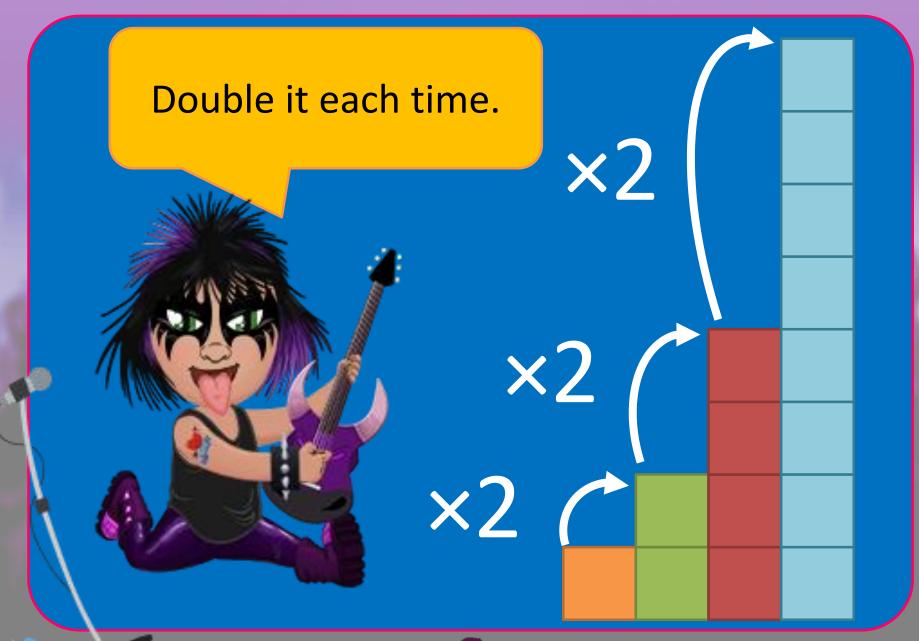

# Introducing...









https://www.youtube.com/watch?v=p72cgbzdJBE

#### Launch Video







# Why is it important to know your times tables off by heart?





#### If maths was a house...

All the even more super fun stuff

Graphs, shapes & algebra

Fractions & %

- × and ÷
- + and -

Counting







The times tables are the basics of maths. If you know the basics, you'll find the rest much much easier.

































OK, times tables are important but I find them hard to remember.

And not much fun to lear s

So what's the plan?













## **Three Modes**









Paper

Website

App

















### Website











# App































Knowing your times tables off by heart is like being able to play a guitar behind your head – it makes you a rock star... a Times Table Rock Star!