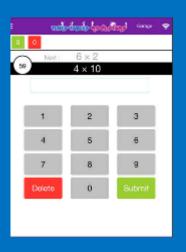

# Introducing...









https://www.youtube.com/watch?v=p72cgbzdJBE

#### Launch Video







# Why is it important to know your times tables off by heart?





#### If maths was a house...

All the even more super fun stuff

Graphs, shapes & algebra

Fractions & %

- × and ÷
- + and -

Counting







The times tables are the basics of maths. If you know the basics, you'll find the rest much much easier.

































OK, times tables are important but I find them hard to remember.

And not much fun to lear s

So what's the plan?













## **Three Modes**









Paper

Website

App

















### Website











# App































Knowing your times tables off by heart is like being able to play a guitar behind your head – it makes you a rock star... a Times Table Rock Star!