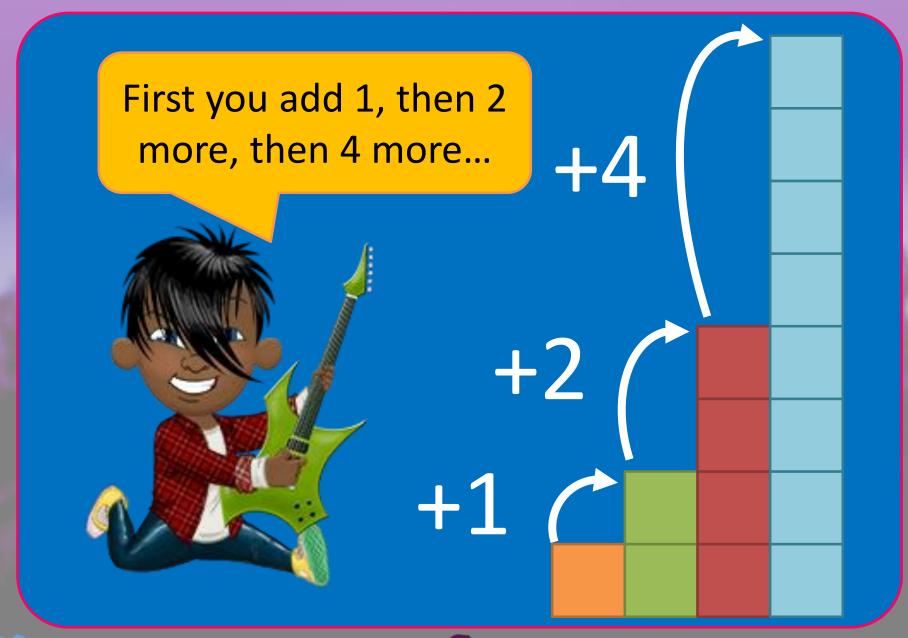

# Introducing...









https://www.youtube.com/watch?v=p72cgbzdJBE

#### Launch Video







# Why is it important to know your times tables off by heart?





#### If maths was a house...

All the even more super fun stuff

Graphs, shapes & algebra

Fractions & %

- × and ÷
- + and -

Counting







The times tables are the basics of maths. If you know the basics, you'll find the rest much much easier.

































OK, times tables are important but I find them hard to remember.

And not much fun to lear s

So what's the plan?













## **Three Modes**









Paper

Website

App

















### Website











# App































Knowing your times tables off by heart is like being able to play a guitar behind your head – it makes you a rock star... a Times Table Rock Star!