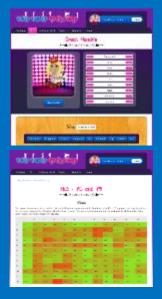

# Introducing...









https://www.youtube.com/watch?v=p72cgbzdJBE

#### Launch Video







# Why is it important to know your times tables off by heart?





#### If maths was a house...

All the even more super fun stuff

Graphs, shapes & algebra

Fractions & %

- × and ÷
- + and -

Counting







The times tables are the basics of maths. If you know the basics, you'll find the rest much much easier.

































OK, times tables are important but I find them hard to remember.

And not much fun to lear s

So what's the plan?













## **Three Modes**









Paper

Website

App

















### Website











# App































Knowing your times tables off by heart is like being able to play a guitar behind your head – it makes you a rock star... a Times Table Rock Star!