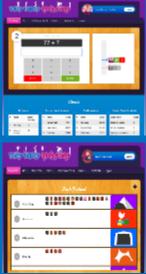

# App

Knowing your times tables off by heart is like being able to play a guitar behind your head – it makes you a rock star... a Times Table Rock Star!