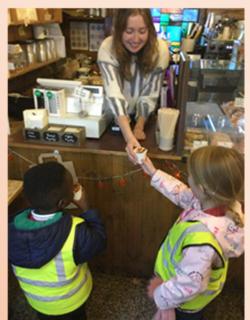

#### **Sharing Children's Learning**

This week, Sunshine Class visited Blackbird Bakery for a real-life experience of what happens in a coffee shop. The trip was arranged because the class role play area has been changed to a coffee shop and staff wanted to ensure that all children have the background experience to be able to engage with it fully. The children had the opportunity to order a babyccino which they drank in the coffee shop while watching the coffee shop staff at work. They were also given some croissants which they enjoyed back at school during snack time. They have loved re-enacting the trip in their role play coffee shop at school. A big thank you to the parent volunteers who joined the trip and to Blackbird Bakery for hosting the outing!