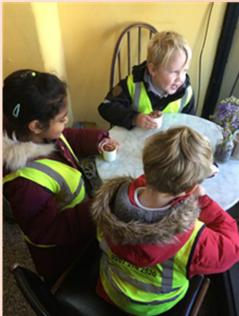

#### **Sharing Children's Learning**

This week, Sunshine Class visited Blackbird Bakery for a real-life experience of what happens in a coffee shop. The trip was arranged because the class role play area has been changed to a coffee shop and staff wanted to ensure that all children have the background experience to be able to engage with it fully. The children had the opportunity to order a babyccino which they drank in the coffee shop while watching the coffee shop staff at work. They were also given some croissants which they enjoyed back at school during snack time. They have loved re-enacting the trip in their role play coffee shop at school. A big thank you to the parent volunteers who joined the trip and to Blackbird Bakery for hosting the outing!