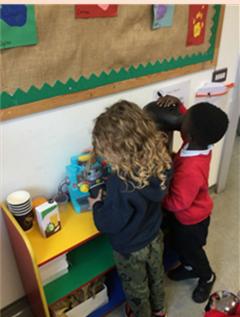

#### **Sharing Children's Learning**

In Year 1 we deliver a play-based curriculum which means that children have access to continuous provision in both their indoor and outdoor areas throughout the day. While teachers and teaching assistants deliver teaching to small focus groups, other children take part in COOL time, which stands for 'Choosing Our Own Learning'. Parents and carers came along to our celebration days this week to find out more about how their children learn and to join in with some COOL time activities. Here are some photos from the sessions along with some quotes from parents and carers about their experience: