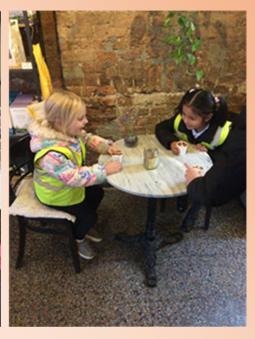

#### **Sharing Children's Learning**

This week, Sunshine Class visited Blackbird Bakery for a real-life experience of what happens in a coffee shop. The trip was arranged because the class role play area has been changed to a coffee shop and staff wanted to ensure that all children have the background experience to be able to engage with it fully. The children had the opportunity to order a babyccino which they drank in the coffee shop while watching the coffee shop staff at work. They were also given some croissants which they enjoyed back at school during snack time. They have loved re-enacting the trip in their role play coffee shop at school. A big thank you to the parent volunteers who joined the trip and to Blackbird Bakery for hosting the outing!