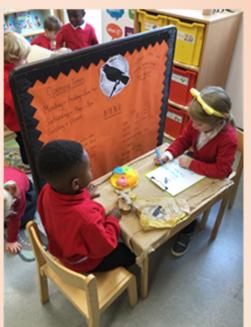

#### **Sharing Children's Learning**

In Year 1 we deliver a play-based curriculum which means that children have access to continuous provision in both their indoor and outdoor areas throughout the day. While teachers and teaching assistants deliver teaching to small focus groups, other children take part in COOL time, which stands for 'Choosing Our Own Learning'. Parents and carers came along to our celebration days this week to find out more about how their children learn and to join in with some COOL time activities. Here are some photos from the sessions along with some quotes from parents and carers about their experience: