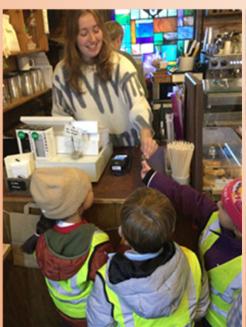

#### **Sharing Children's Learning**

This week, Sunshine Class visited Blackbird Bakery for a real-life experience of what happens in a coffee shop. The trip was arranged because the class role play area has been changed to a coffee shop and staff wanted to ensure that all children have the background experience to be able to engage with it fully. The children had the opportunity to order a babyccino which they drank in the coffee shop while watching the coffee shop staff at work. They were also given some croissants which they enjoyed back at school during snack time. They have loved re-enacting the trip in their role play coffee shop at school. A big thank you to the parent volunteers who joined the trip and to Blackbird Bakery for hosting the outing!