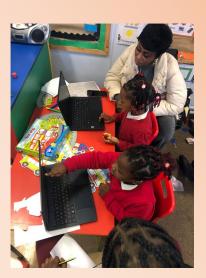

#### **Sharing Children's Learning**

In Year 1 we deliver a play-based curriculum which means that children have access to continuous provision in both their indoor and outdoor areas throughout the day. While teachers and teaching assistants deliver teaching to small focus groups, other children take part in COOL time, which stands for 'Choosing Our Own Learning'. Parents and carers came along to our celebration days this week to find out more about how their children learn and to join in with some COOL time activities. Here are some photos from the sessions along with some quotes from parents and carers about their experience:

"....brilliant to be able to spend time in the classroom and see how proud the children are of their work and creations!"

"I loved seeing how they move around the room feeling safe, comfortable and confident in the environment."

"I have a better idea of the structure and can see how practical the learning is."

"I can see how they make learning enjoyable."

"A chance to see actually how much my child enjoys school and all the amazing activities they do as their end of the day feedback is very limited!"

"I enjoyed seeing how my child learns and them having the chance to share it with me."

"Lovely to explore and understand the setting as well as seeing the opportunities the children get."